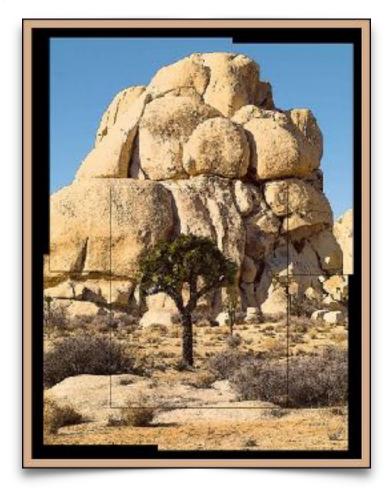

## 7. JOSHUA TREE

Five piece Dimensional Overlay@ 48 x 60 **Original Price \$3000.** Condition 9

8. JOSHUA TREE - PI
Single image Photograph @ 40 x 40
Original Price \$1800. Condition 8