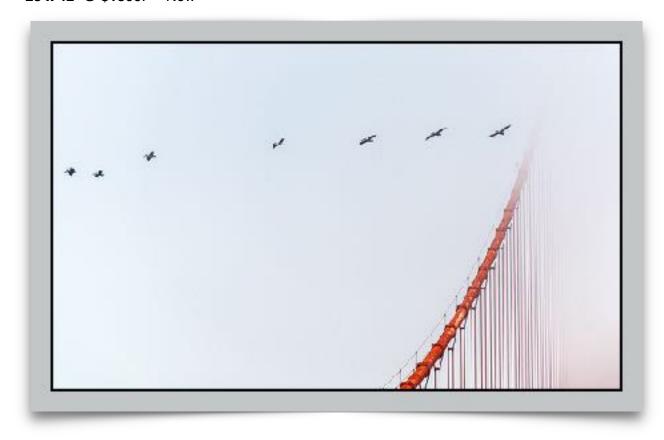

### 1. GOLDEN GATE BRIDGE & PELICANS

**34 x 52 @ \$2500** . Condition 7 **28 x 42 @ \$1800**. New