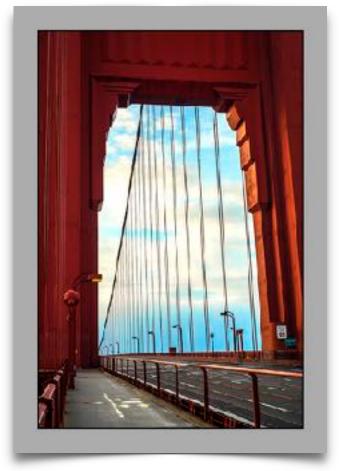

### 7. GOLDEN GATE- Marin View

Single image Photograph on Aluminum @ 24 x 24 **Original Price \$1200.** Condition 9