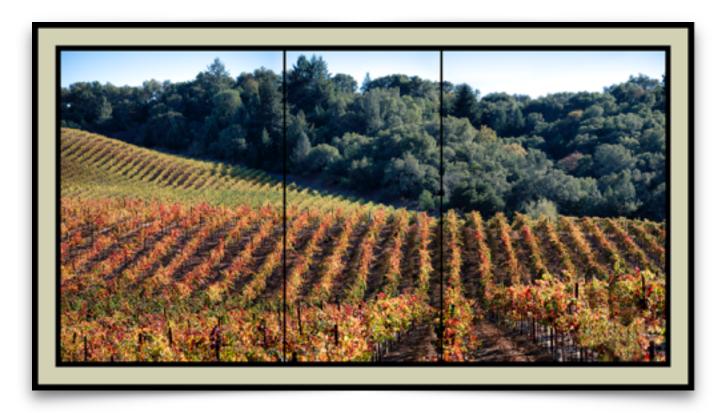

### 3. SILVERADO TRAIL

Three piece Sectional Photograph @ 36 x 58 Original Price \$1800. Condition 6

4. WATER ABSTRACT
Single image photograph @ 30 x 43
Original Price \$1800. Condition 7