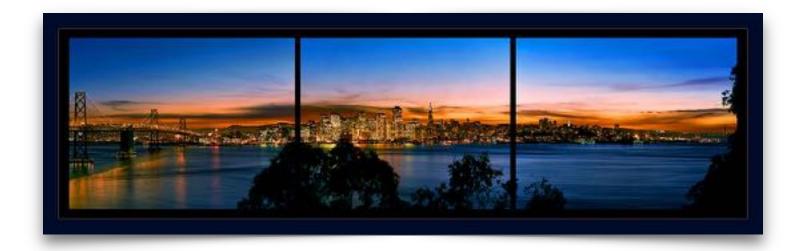

### 1. SAN FRANCISCO SKYLINE

Three piece Sectional Photograph @ 34 x 82 with plexi-mount Original Price \$2500. Condition 9