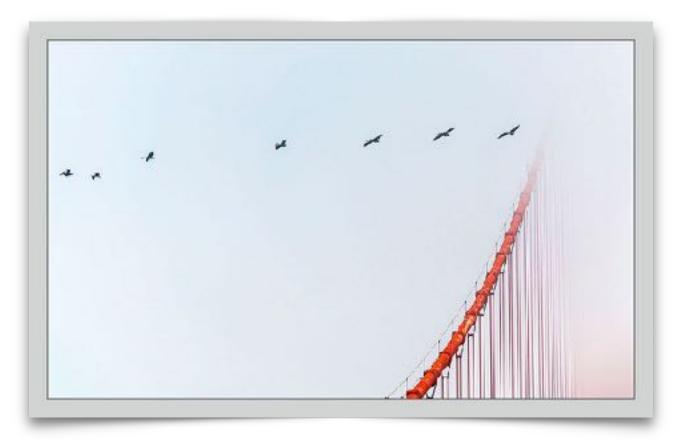

### 1. GOLDEN GATE BRIDGE & PELICANS

**34 x 52 @ \$2500** . Condition 7 **28 x 42 @ \$1800**. New