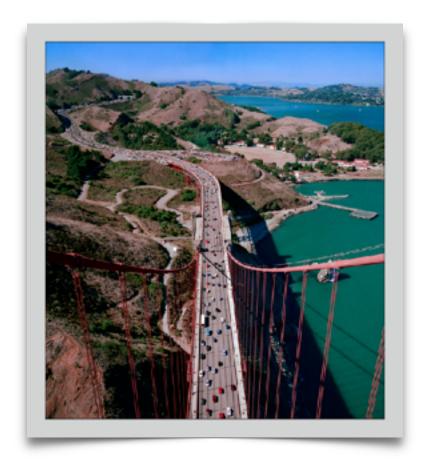

### 1. GOLDEN GATE BRIDGE & PELICANS

**34 x 52 @ \$2500** . Condition 7 **28 x 42 @ \$1800**. New