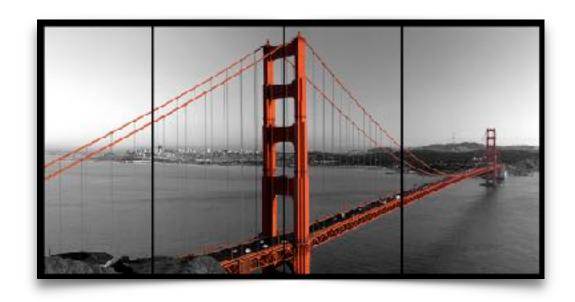

### 1. SAN FRANCISCO SKYLINE

Three piece Sectional Photograph @ 34 x 82 with plexi-mount Original Price \$2500. Condition 9