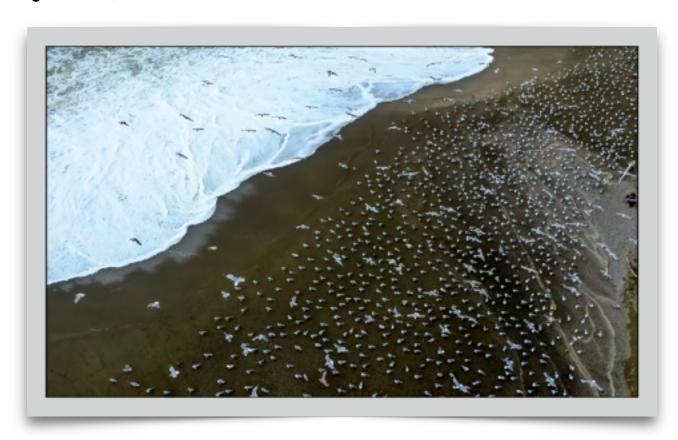

### 1. GOLDEN GATE BRIDGE & PELICANS

**34 x 52 @ \$2500** . Condition 7 **28 x 42 @ \$1800**. New