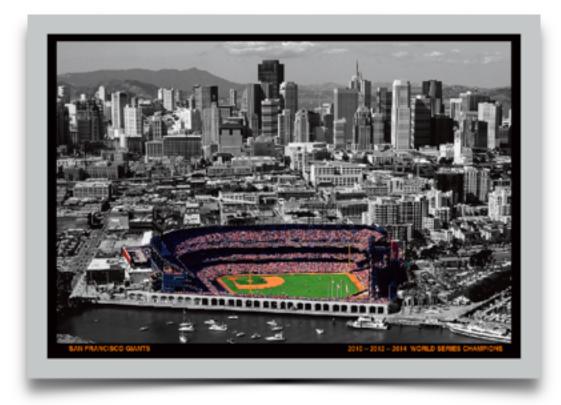

### 4. AT&T PARK- B&W

Single image Photograph on Aluminum @ 28 x 40 **Original Price \$1500.** Condition 5