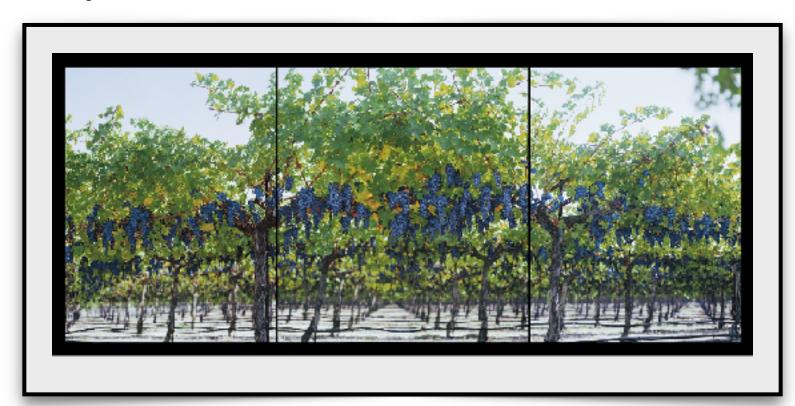

### 2. NAPA GRAPES

Three piece Sectional Photograph @ 30 x 57 **Original Price \$1800.** Condition 9