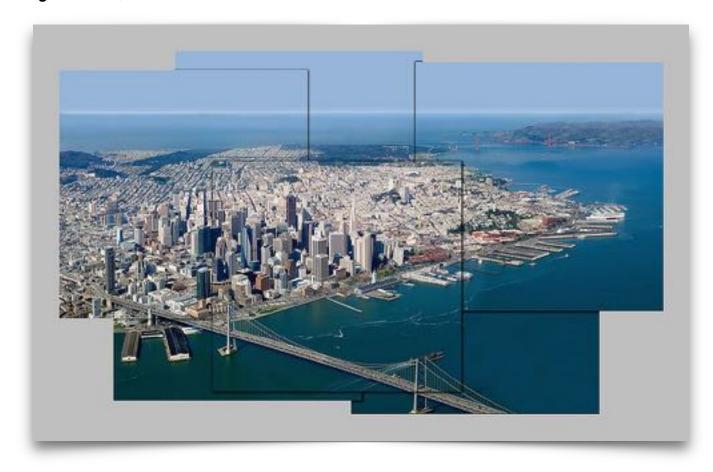

### 1. SAN FRANCISCO SKYLINE

Three piece Sectional Photograph @ 34 x 82 with plexi-mount Original Price \$2500. Condition 9