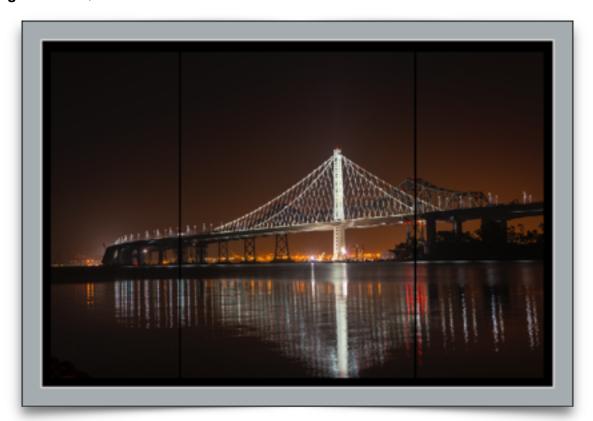

### 2. BAY BRIDGE EXTENSION

Single image photograph on aluminum @29 x 42 **Original Price \$1800.** Condition 8